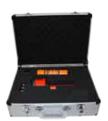

### **MODIEWARK KIT (CONFIGURATION 4)**

- 1x Modiewark
- 1x Modielive (Modiewark tester)
- 1x ABS foam Filled case

**MODW-KIT4** 