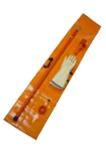

### SAFETY KIT (CONFIGURATION 2) 1800 MM

- 1x 1800 mm hot stick with sunrise fitting
- 1x Hot stick end cap
- 1x Gloves large class 2
- 1x Modiewark voltage tester
- 1x Coloured PVC 1 Stick Side Pocket carry bag

MODW-SFTKIT2