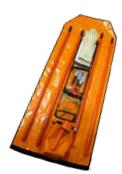

#### **RESCUE KIT (CONFIGURATION 4) 1800 MM**

- 3x 1800 mm hot sticks
- 3x Sunrise adaptors
- 1x Hot stick end cap
- 1x Gloves large
- 1x Brass retrieval hook
- 1x Universal disconnect
- 1x Modiewark Voltage tester or Rescue Mini tester
- 1x Coloured PVC Rescue carry bag

**MODW-RESCKIT4** 