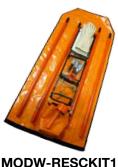

#### **RESCUE KIT (CONFIGURATION 1) 1200 MM**

- 4x 1200 mm hot sticks
- 3x Sunrise adaptors
- 1x Hot stick end cap
- 1x Gloves large class 2
- 1x Brass retrieval hook
- 1x Universal disconnect
- 1x Modiewark Voltage tester or Rescue Mini Tester
- 1x Coloured PVC Rescue Carry bag

#### **RESCUE KIT (CONFIGURATION 2) 1800 MM**

- 4x 1800 mm hot sticks
- 3x Sunrise adaptors
- 1x Hot stick end cap
- 1x Gloves large
- 1x Brass retrieval hook
- 1x Universal disconnect
- 1x Modiewark Voltage tester or Rescue Mini tester
- 1x Coloured PVC rescue carry bag

MODW-RESCKIT2