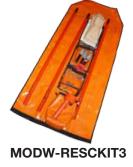

#### **RESCUE KIT (CONFIGURATION 1) 1200 MM**

- 4x 1200 mm hot sticks
- 3x Sunrise adaptors
- 1x Hot stick end cap
- 1x Gloves large class 2
- 1x Brass retrieval hook
- 1x Universal disconnect
- 1x Modiewark Voltage tester or Rescue Mini Tester
- 1x Coloured PVC Rescue Carry bag

#### **RESCUE KIT (CONFIGURATION 2) 1800 MM**

- 4x 1800 mm hot sticks
- 3x Sunrise adaptors
- 1x Hot stick end cap
- 1x Gloves large
- 1x Brass retrieval hook
- 1x Universal disconnect
- 1x Modiewark Voltage tester or Rescue Mini tester
- 1x Coloured PVC rescue carry bag

MODW-RESCKIT2