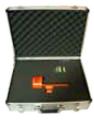

#### **MODIEWARK KIT (CONFIGURATION 3)**

- 1x Modiewark
- 1x ABS foam filled case

**MODW-KIT3** 