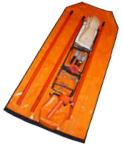

#### **RESCUE KIT (CONFIGURATION 3) 1200 MM**

- 3x 1200 mm hot sticks
- 3x Sunrise adaptors
- 1x Hot stick end cap
- 1x Gloves large
- 1x Brass retrieval hook
- 1x Universal disconnect
- 1x Modiewark Voltage tester or Rescue Mini tester
- 1x Coloured PVC rescue carry bag

#### **RESCUE KIT (CONFIGURATION 4) 1800 MM**

- 3x 1800 mm hot sticks
- 3x Sunrise adaptors
- 1x Hot stick end cap
- 1x Gloves large
- 1x Brass retrieval hook
- 1x Universal disconnect
- 1x Modiewark Voltage tester or Rescue Mini tester
- 1x Coloured PVC Rescue carry bag

**MODW-RESCKIT4** 