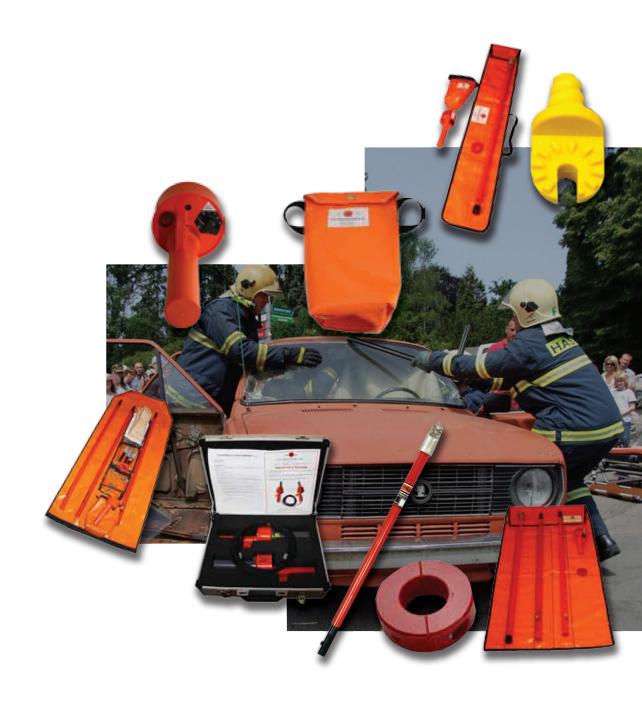

# **MODIEWARK** SAFETY KITS

www.ipd.com.au

### **MODIEWARK KITS**

All GL McGavin products can be placed in specially designed kits for ease of transport and incident readiness.

These kits are supplied to personnel within the rescue industry as well as military operators. They are widely used by electrical energy suppliers for daily operational procedures to comply with regulated safety standards.