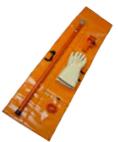

#### SAFETY KIT (CONFIGURATION 1) 1200 MM

- 1x 1200 mm hot stick with sunrise fitting
- 1x Hot stick end cap
- 1x Gloves large class 2
- 1x Modiewark voltage tester choose model
- 1x Coloured PVC 1 stick side pocket carry bag

#### MODW-SFTKIT1